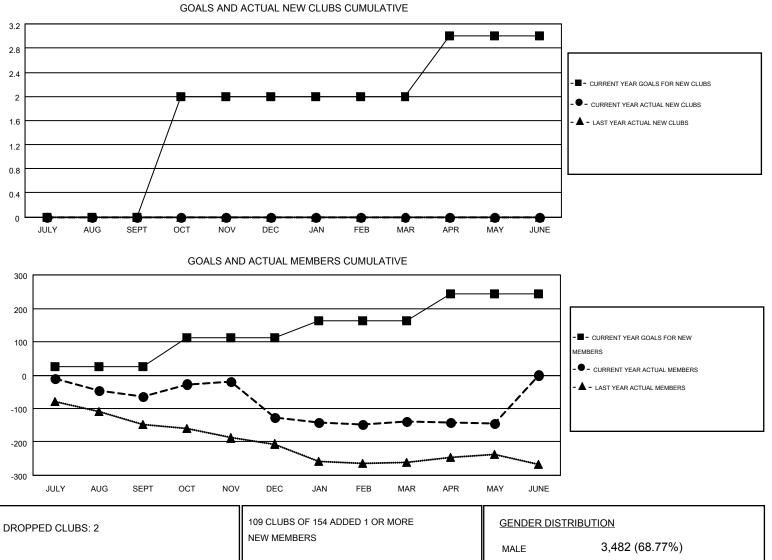

## GMT: ED LECIUS

| GMT | CA   | 1 |
|-----|------|---|
| 0   | 0, 1 |   |

| Clubs                 |                  |           |                  | Members               |               |                    |                                        |                    |                  |
|-----------------------|------------------|-----------|------------------|-----------------------|---------------|--------------------|----------------------------------------|--------------------|------------------|
| RESULTS FOR 2014-2015 |                  |           |                  | RESULTS FOR 2014-2015 |               |                    |                                        |                    |                  |
| QUARTER               | NEW CLUB<br>GOAL | NEW CLUBS | DROPPED<br>CLUBS | NET<br>GAIN/LOSS      | QUARTER       | NEW MEMBER<br>GOAL | CHARTER AND<br>NEW<br>MEMBERS<br>ADDED | DROPPED<br>MEMBERS | NET<br>GAIN/LOSS |
| JULY/AUG/SEPT         | 0                | 0         | 0                | 0                     | JULY/AUG/SEPT | 25                 | 80                                     | 143                | -63              |
| OCT/NOV/DEC           | 2                | 0         | 2                | -2                    | OCT/NOV/DEC   | 88                 | 137                                    | 202                | -65              |
| JAN/FEB/MAR           | 0                | 0         | 0                | 0                     | JAN/FEB/MAR   | 51                 | 91                                     | 102                | -11              |
| APR/MAY/JUNE          | 1                | 0         | 0                | 0                     | APR/MAY/JUNE  | 80                 | 70                                     | 76                 | -6               |

|                 |     | NEW MEMBERS                              | MALE               | 3,482 (68.77%) |     |
|-----------------|-----|------------------------------------------|--------------------|----------------|-----|
| DROPPED MEMBERS |     |                                          | FEMALE             | 1,581 (31.23%) |     |
| DECEASED        | 60  |                                          |                    |                |     |
| CLUB CANCELLED  | 9   | CLICK HERE FOR HEALTH<br>ASSESSMENT DATA | FAMILY UNIT MEMBER | RS             | 790 |
| OTHER           | 454 | ASSESSMENT DATA                          | HEAD OF HOUSEHOL   | D              | 383 |
| TOTAL           | 523 |                                          | NON-HEAD OF HOUSE  | EHOLD          | 407 |
|                 |     |                                          |                    |                |     |